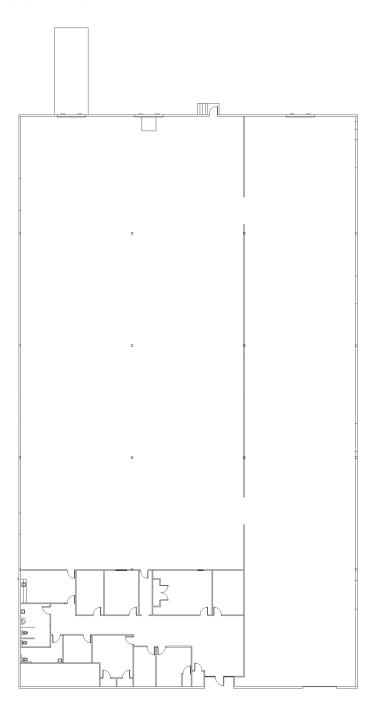

----------|
| Clear Height       | 20'                                                 |
| Docks              | 2                                                   |
| Drive-ins          | 2                                                   |
| Column Spacing     | 40'x 40'                                            |
| Building Depth     | 200'                                                |
| Parking            | 2 per 1,000 SF                                      |
| Sprinkler System   | Wet Sprinkler System                                |
| Electrical Service | 480v / 3 Phase                                      |
| Zoning             | M2 Industrial                                       |
| Warehouse Lighting | LED                                                 |



## Floor Plan











**Mark Volkman** 

mark.volkman@jll.com

+1 513 226 2076