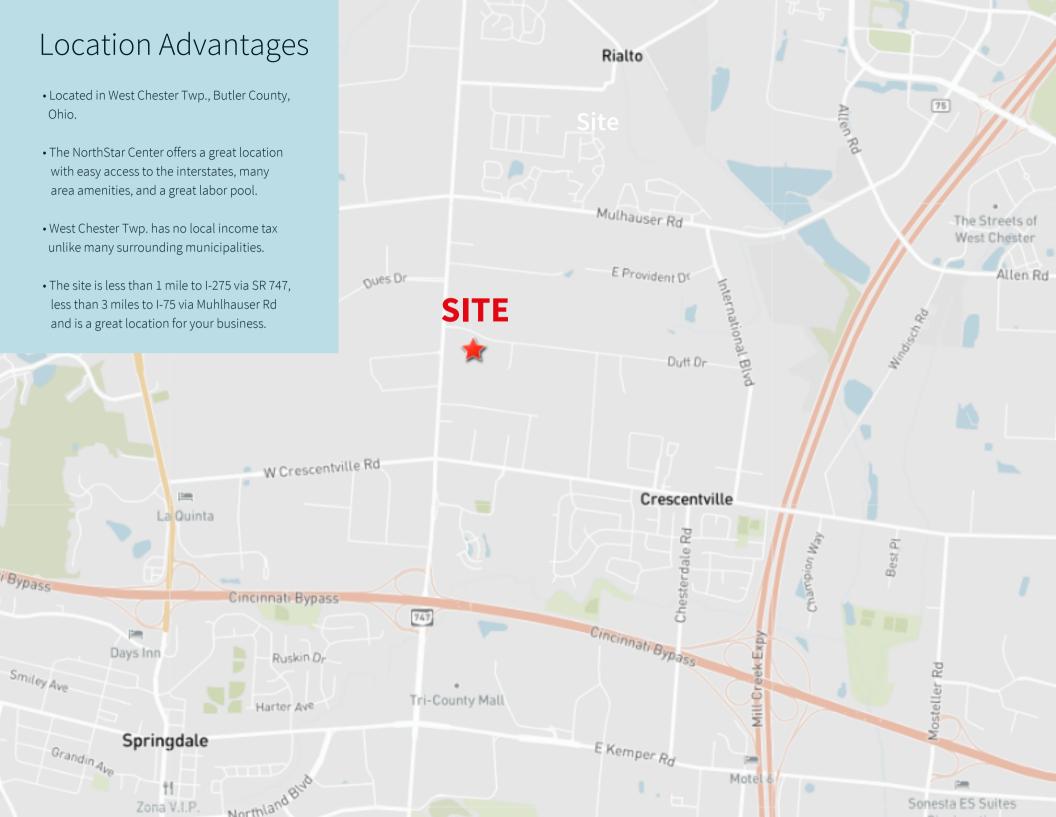

### **Distances to Regional Areas**

19

Miles from Cincinnati

38

Miles from Dayton

39

Miles from Cincinnati International Airport