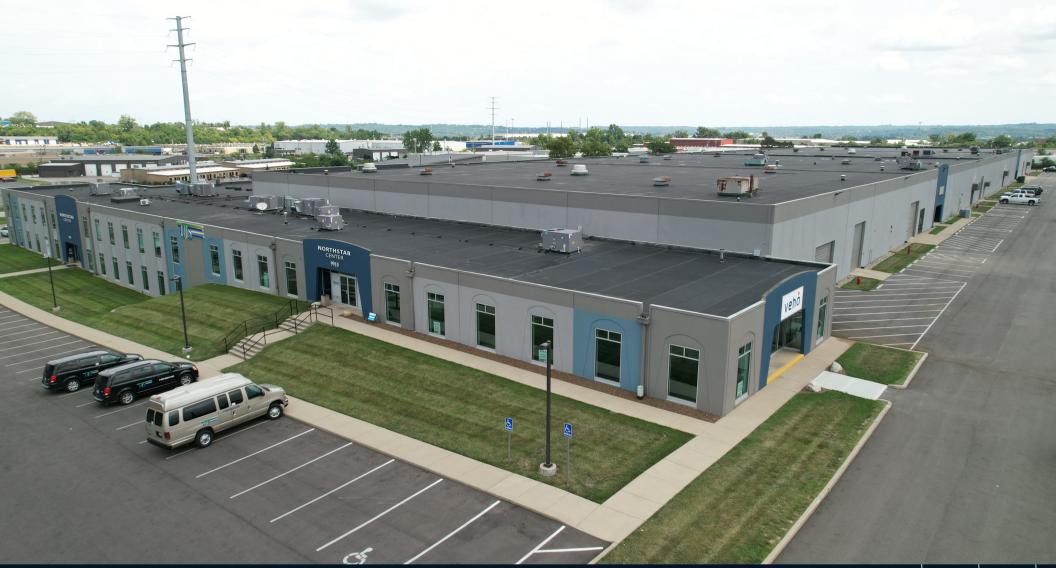

# For Lease

24,000 SF Industrial Space Available 9936 Princeton Glendale Rd

West Chester Township, OH 45246

## Property Highlights

- 24,000 Total SF Available
  - 3,095 SF Office
  - 20,905 SF Warehouse
- Zoned M2 Industrial
- Space will be undergoing a complete renovation including new paint, carpet, LVT and ceiling tiles in the office. Warehouse lighting will be upgraded to LED and concrete floors will be polished.
- Less than 1/2 mile from I-275 and 2.3 miles from I-75
- Multi-tenant building with expansion potential
- Ample auto parking