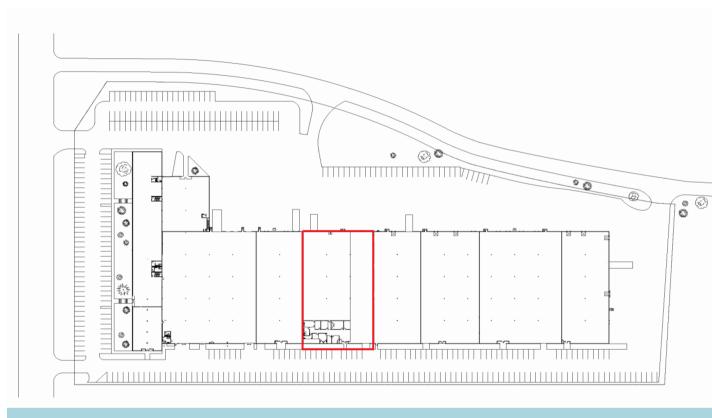

# For Lease

24,000 SF Industrial Space Available 9936 Princeton Glendale Rd

West Chester Township, OH 45246





## Property Highlights

- 24,000 Total SF Available
  - 3,095 SF Office
  - 20,905 SF Warehouse
- Zoned M2 Industrial
- Space will be undergoing a complete renovation including new paint, carpet, LVT and ceiling tiles in the office. Warehouse lighting will be upgraded to LED and concrete floors will be polished.
- Less than 1/2 mile from I-275 and 2.3 miles from I-75
- Multi-tenant building with expansion potential
- Ample auto parking

#### **Mark Volkman**

mark.volkman@jll.com +1 513 226 2076



#### Site Plan



### **Distances to Regional Areas**

19

Miles from Cincinnati

38

Miles from Dayton

39

Miles from Cincinnati International Airport

## Property Details

| Total Size         | 24,000 SF<br>3,095 SF Office<br>20,905 SF Warehouse |
|--------------------|-----------------------------------------------------|
| Clear Height       | 20'                                                 |
| Docks              | 2                                                   |
| Drive-ins          | 2                                                   |
| Column Spacing     | 40'x 40'                                            |
| Building Depth     | 200'                                                |
| Parking            | 2 per 1,000 SF                                      |
| Sprinkler System   | We