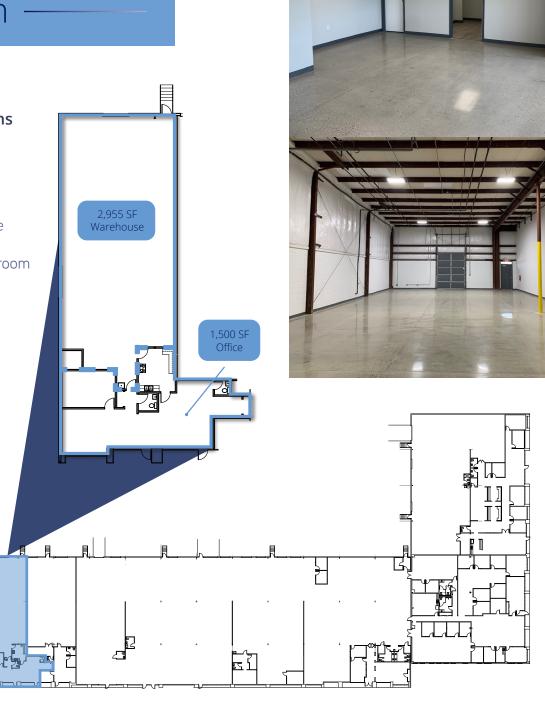

### **Property Details**

- 4,455 SF available
- 1,500 SF office
- 2,955 SF warehouse
- 16' clear height
- 1 dock door
- 1 grade-level drive-in

This document/email has been prepared by Colliers for advertising and general information only. Colliers makes no guarantees, representations or warranties of any kind, expressed or implied, regarding the information including, but not limited to, warranties of content, accuracy and reliability. Any interested party should undertake their own inquiries as to the accuracy of the information. Colliers excludes unequivocally all inferred or implied terms, conditions and warranties arising out of this document and excludes all liability for loss and damages arising there from. This publication is the copyrighted property of Colliers and /or its licensor(s). © 2024. All rights reserved. This communication is not intended to cause or induce breach of an existing listing agreement.

## Floor Plan

# Recent renovations include:

- New paint
- New carpet
- LED lights
- Polished concrete floors
- Renovated breakroom and restrooms