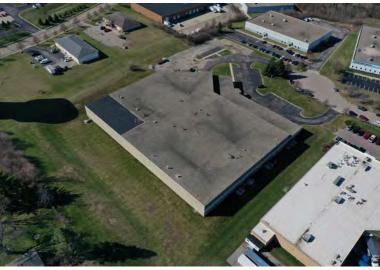

## 680 PRECISION CT. MIAMISBURG, OH 45342

AVAILABLE FOR LEASE

## 73,815 Total SqFt

- Former Mfg. Facility located in Miamisburg minutes to I-75
- Heavy power 480-volt,
  3-phase, 2,000 amps and bus duct throughout
- Five (5) docks and Two (2) drive-in doors
- +/- 75 parking spaces
- New ownership and renovations underway
- Lease Rate: \$6.95/SqFt NNN
- Available for immediate occupancy