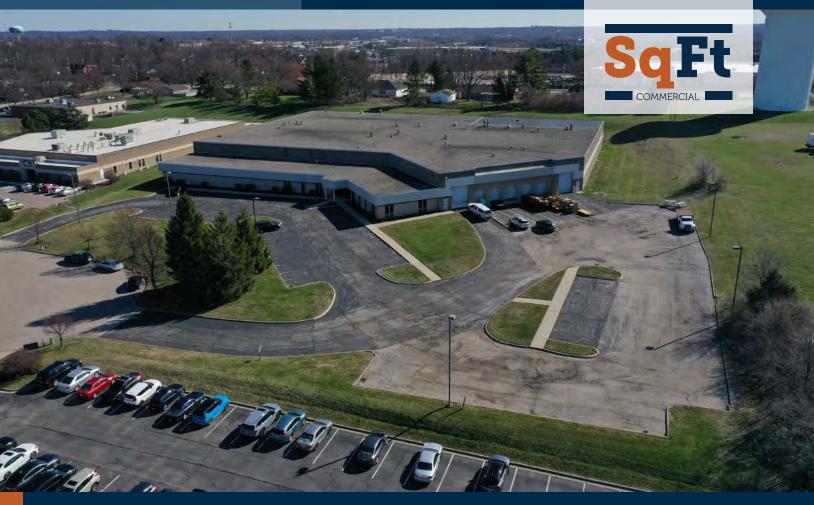

## 680 PRECISION CT. MIAMISBURG, OH 45342

AVAILABLE FOR LEASE

### PROPERTY HIGHLIGHTS

## 73,815 Total SqFt

- Former Mfg. Facility located in Miamisburg minutes to I-75
- Heavy power 480-volt,
  3-phase, 2,000 amps and bus duct throughout
- Five (5) docks and Two (2) drive-in doors
- +/- 75 parking spaces
- New ownership and renovations underway
- Lease Rate: \$6.95/SqFt NNN
- Available for immediate occupancy