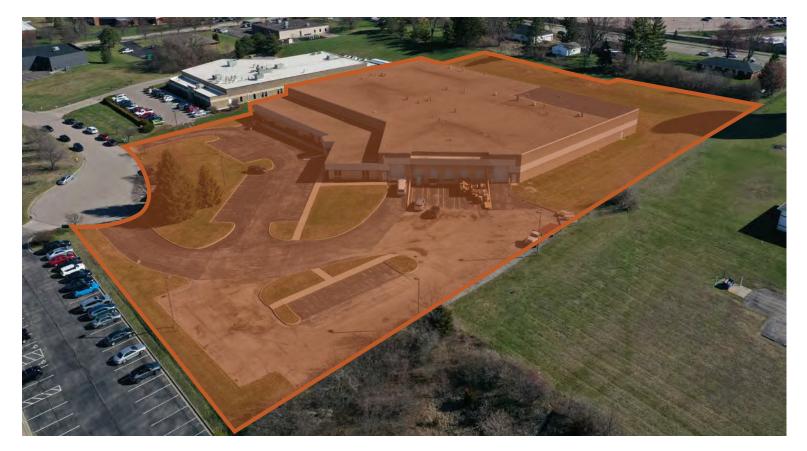

Electrical Service:            | 480-volt, 3-phase, 2,000 amps                               |
| Heat:                          | Natural gas-fired unit heaters                              |
| Roof:                          | Ballast                                                     |
| Truck court:                   | 120' heavy duty asphalt                                     |
| Parking Lot:                   | Approximately 75 spaces                                     |
| Restrooms:                     | Two (2) sets; One (1) in office and<br>One (1) in warehouse |
| Annual Property Taxes:         | \$71,208 (\$0.96/SqFt)                                      |
| Montgomery County Parcel ID's: | K46 01521 0003                                              |

### **PARCEL** OUTLINE



#### INFO@SQFTCOMMERCIAL.COM (513) 843-1600 | SQFTCOMMERCIAL.COM



Dad MacEarlan

Roddy MacEachen, SIOF

Jared Wagoner, SIOR

(513) 675-5764 | Rod@SqFtCommercial.com

(513) 739-3985 | Roddy@SqFtCommercial.com

(812) 890-1768 | Jared@SqFtCommercial.com

Amy Castaneda

(503) 310-9768 | Amy@SqFtCommercial.com

(513) 426-4864 | Sarah@SqFtCommercial.com

Sarah Kern

#### **DISTANCE MAP**



INFO@SQFTCOMMERCIAL.COM (513) 843-1600 | SQFTCOMMERCIAL.COM



Dad MasEashan

(513) 675-5764 | Rod@SqFtCommercial.com

Amy Castaneda

(503) 310-9768 | Amy@SqFtCommercial.com

Baldy MacEachan SIOR

(513) 739-3985 | Roddy@SqFtCommercial.com

Sarah Kern

(513) 426-4864 | Sarah@SqFtCommercial.com

Jared Wagoner, SIOR



#### INFO@SQFTCOMMERCIAL.COM (513) 843-1600 | SQFTCOMMERCIAL.COM



Rod MacEachen

Jared W