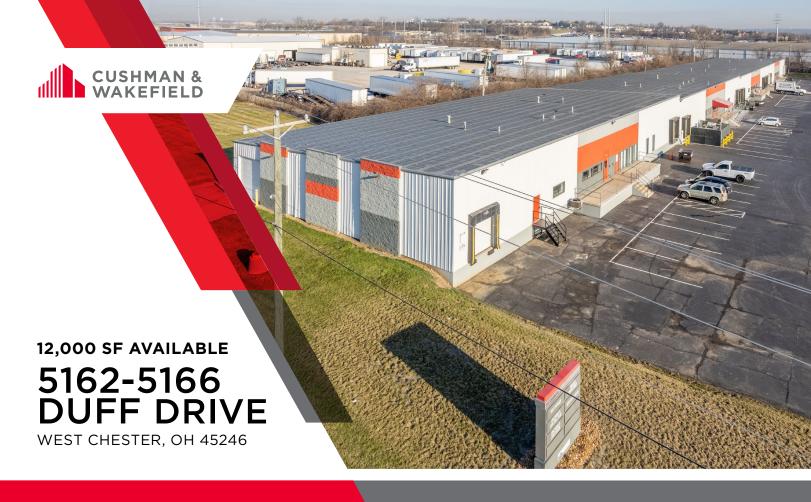

# **OFFICE/WAREHOUSE**

## **FULLY RENOVATED IN 2024**

# 5162-5166 DUFF DRIVE

WEST CHESTER, OH 45246

# FOR LEASE 5162-5166 DUFF DRIVE WEST CHESTER, OH 45246