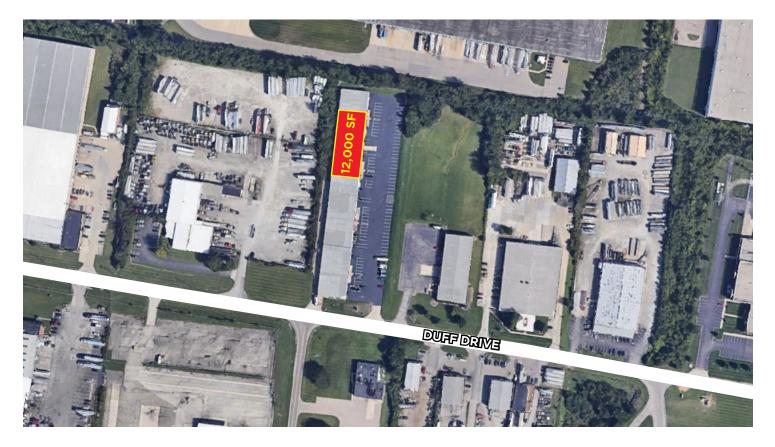

# **PROPERTY HIGHLIGHTS**

- 12,000 SF Available
- 650 SF Office
- (3) Dock Doors
- (1) Drive-in Door
- Zoned: GI General Industrial
- Easy access to I-75 & I-275

Owned and managed by:

For more information, contact:

### SITE PLAN