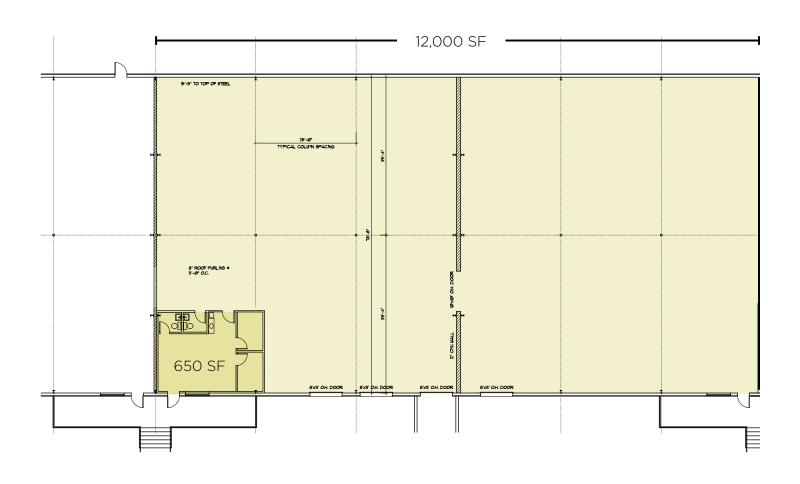

# **PROPERTY HIGHLIGHTS**

- 12,000 SF Available
- 650 SF Office
- (3) Dock Doors
- (1) Drive-in Door
- Zoned: GI General Industrial
- Easy access to I-75 & I-275

Owned and managed by:

For more information, contact:

# **BUILDING SPECIFICATIONS**

LEASE RATE: \$7.95/SF NNN \$2.01/SF OPEX

| LOCATION       | West Chester, OH        | DOCK DOORS     | (3) Dock Doors                 |
|----------------|-------------------------|----------------|--------------------------------|
| BUILDING SIZE  | 48,000 SF               | DRIVE-IN DOORS | (1) 8' x 9' Drive-In Door      |
| AVAILABLE SIZE | 12,000 SF               | ELECTRIC       | 208-Volt, 400-Amp, 3-Phase     |
| WAREHOUSE SIZE | 11,350 SF               | HVAC           | Natural Gas-Fired Unit Heaters |
| OFFICE SIZE    | 650 SF                  | ELECTRIC       | www.duke-energy.com            |
| ZONING         | G-1, General Industrial | GAS            | www.duke-energy.com            |
| CLEAR HEIGHT   | 16' - 18'               | WATER          | www.butlercountyohio.org       |
| CONSTRUCTION   | Block and Metal         | SEWER          | www.butlercountyohio.org       |
| FLOORS         | 6" Concrete Slab        | TELEPHONE      | www.cincinnatibell.com         |
| LIGHTING       | LED                     | DATA           | www.spectrum.com               |
| JURISDICTION   | Hamilton County         | OPEX:          | \$2.01/SF                      |
|                |                         |                |                                |