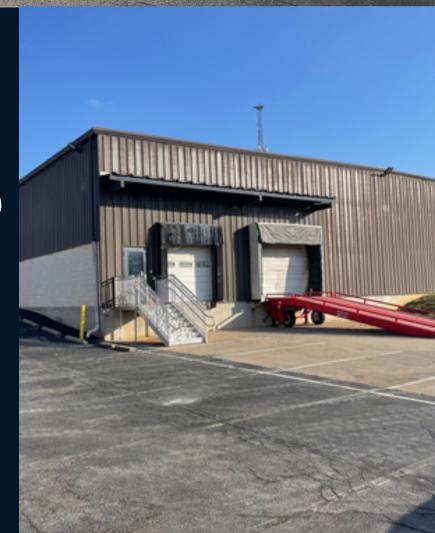

## Property Details

| Total SF             | 21,168                |
|----------------------|-----------------------|
| Acres                | 2.13                  |
| Year Built/Renovated | 1988/2024             |
| Clear Height         | 20'                   |
| Office SF            | 4,029                 |
| Power                | 3 Phase/240V/725 Amps |
| Docks                | 2                     |

| Drive In      | 1                    |
|---------------|----------------------|
| Parking Spots | 43                   |
| Parcel ID     | 16-22-200-064        |
| Sprinkler     | Wet system           |
| Zoning        | GB- General Business |
| Lease Rate    | \$9.95 PSF NNN       |
| Op.Ex.        | \$2.03 PSF           |

#### **Interior & Exterior Renovations:**

- Brand new office space
- LED lights throughout
- Interior & exterior paint
- New office HVAC and warehouse heaters
- Polished concrete floors
- New dock doors and dock equipment as necessary
- New landscaping