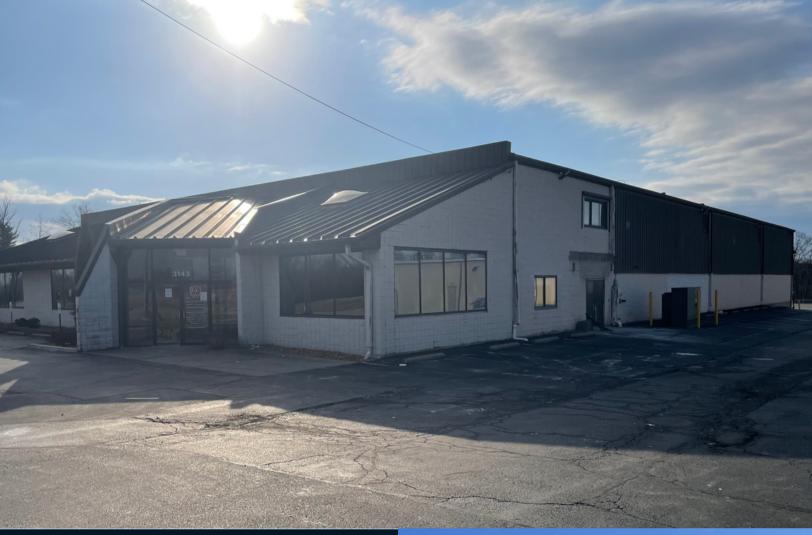

# For lease

21,168 SF Available

3143 Western Row Deerfield Township, OH 45039

### 3143 Western Row Deerfield Township, OH 45039

#### **Interior & Exterior Renovations:**

- Brand new office space
- LED lights throughout
- Interior & exterior paint
- New office HVAC and warehouse heaters
- Polished concrete floors
- New dock doors and dock equipment as necessary
- New landscaping