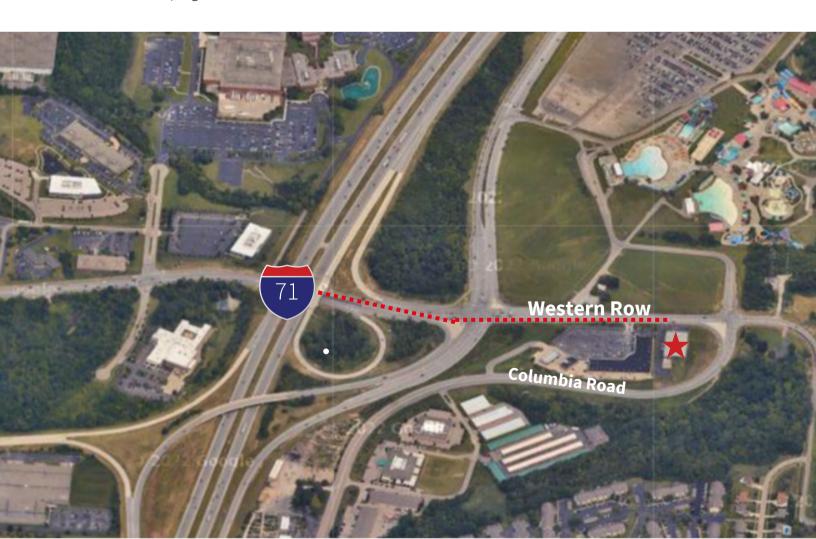

# For lease

21,168 SF Available

3143 Western Row Deerfield Township, OH 45039

### 3143 Western Row Deerfield Township, OH 45039

#### Advantages and amenities

- 0.3 miles to I-71
- Close proximity to numerous households