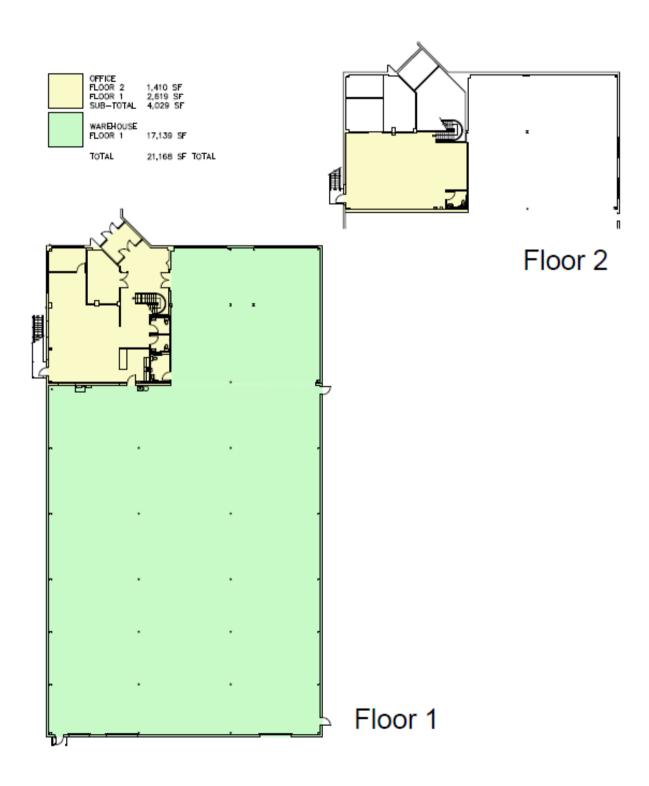

## Property Details

| Total SF             | 21,168                |
|----------------------|-----------------------|
| Acres                | 2.13                  |
| Year Built/Renovated | 1988/2024             |
| Clear Height         | 20'                   |
| Office SF            | 4,029                 |
| Power                | 3 Phase/240V/725 Amps |
| Docks                | 2                     |

## Floorplan