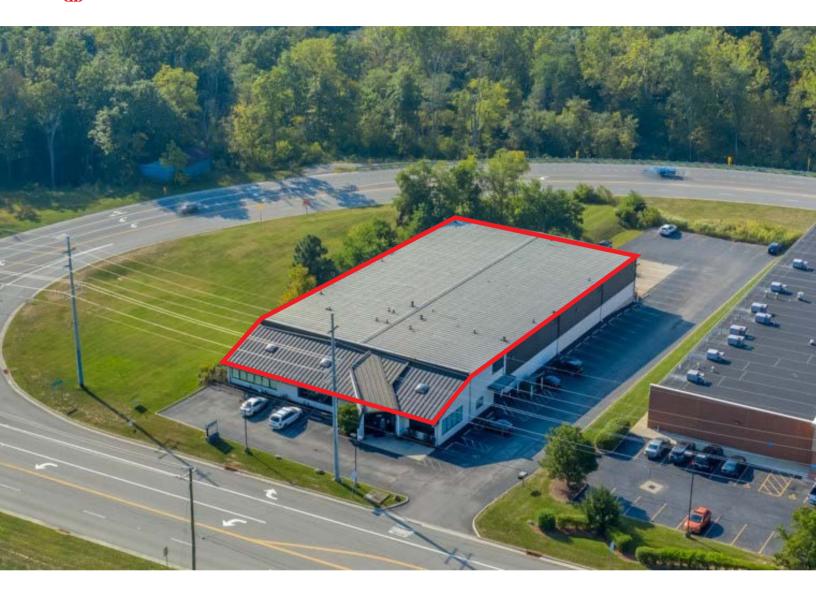

# For lease

21,168 SF Available

3143 Western Row Deerfield Township, OH 45039

## Property Details

| Total SF             | 21,168                |
|----------------------|-----------------------|
| Acres                | 2.13                  |
| Year Built/Renovated | 1988/2024             |
| Clear Height         | 20'                   |
| Office SF            | 4,029                 |
| Power                | 3 Phase/240V/725 Amps |
| Docks                | 2                     |

#### Advantages and amenities

- 0.3 miles to I-71
- Close proximity to numerous households