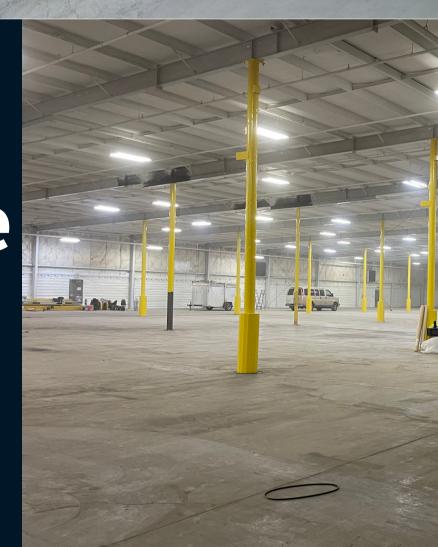

#### **Interior & Exterior Renovations:**

- Brand new office space
- LED lights throughout
- Interior & exterior paint
- New office HVAC and warehouse heaters
- Polished concrete floors
- New dock doors and dock equipment as necessary
- New landscaping