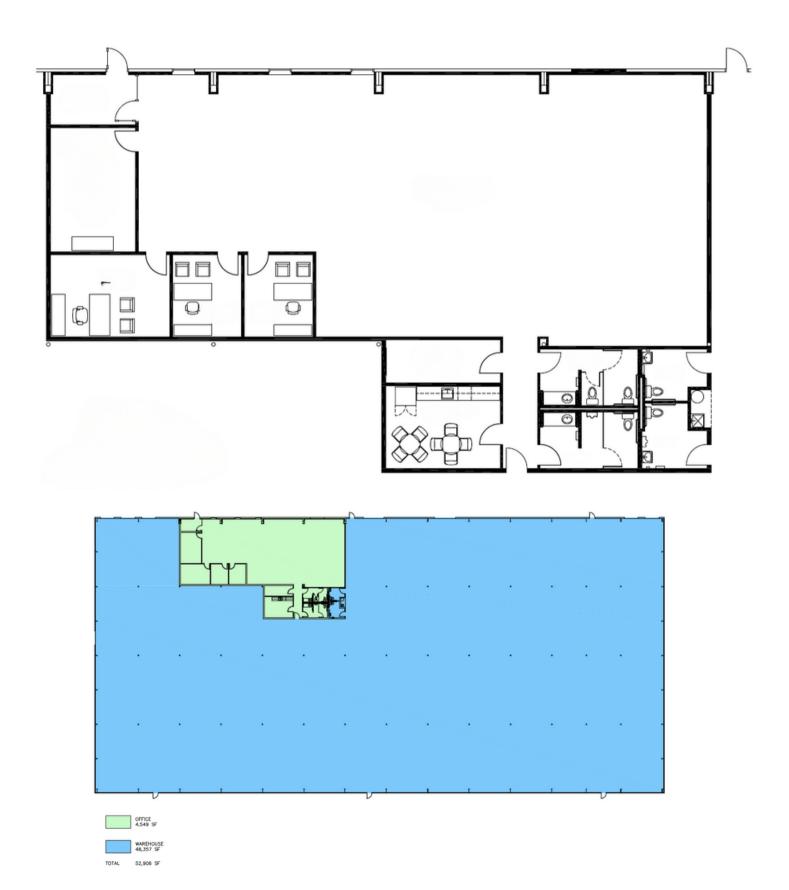

# Floorplan

# Property Details

| Total SF     | 52,906       |
|--------------|--------------|
| Office SF    | 4,549        |
| Clear Height | 20'          |
| Columns      | 40' x 24'    |
| Power        | 3 Phase/480V |
| Docks        | 5            |
| Drive In     | 2            |