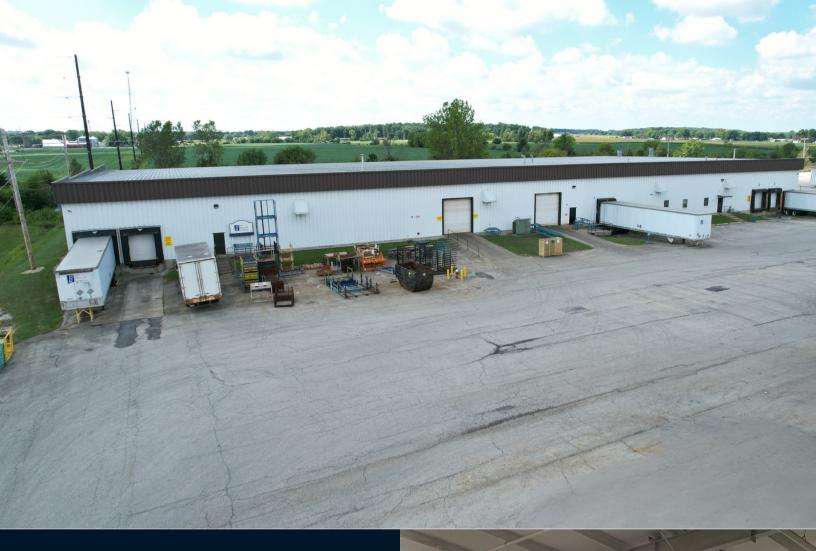

# For lease

52,906 SF Available

2345-2349 Industrial Dr Sidney, OH 45365

# Property Details

| Total SF     | 52,906       |
|--------------|--------------|
| Office SF    | 4,549        |
| Clear Height | 20'          |
| Columns      | 40' x 24'    |
| Power        | 3 Phase/480V |
| Docks        | 5            |
| Drive In     | 2            |

| Sprinkler     | Wet System                      |
|---------------|---------------------------------|
| Lighting      | LED                             |
| Floor Drains  | No                              |
| Zoning        | IIM- Industrial Innovation Mfg. |
| Parking Spots | 30                              |
| Lease Rate    | \$5.75 PSF NNN                  |
| Op.Ex.        | \$0.80 PSF                      |

#### **Interior & Exterior Renovations:**

- Brand new office space
- LED lights throughout
- Interior & exterior paint
- New office HVAC and warehouse heaters
- Polished concrete floors
- New dock doors and dock equipment as necessary
- New landscaping