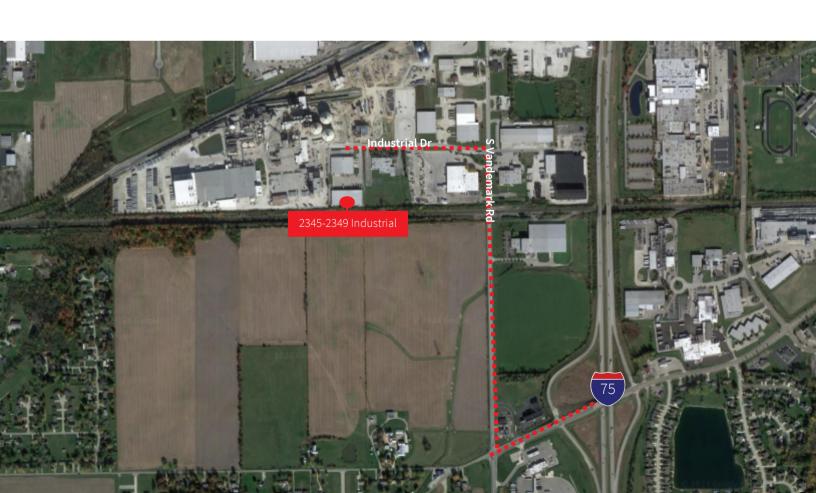

# For lease

52,906 SF Available

2345-2349 Industrial Dr Sidney, OH 45365

### 2345-2349 Industrial Dr Sidney, OH 45365