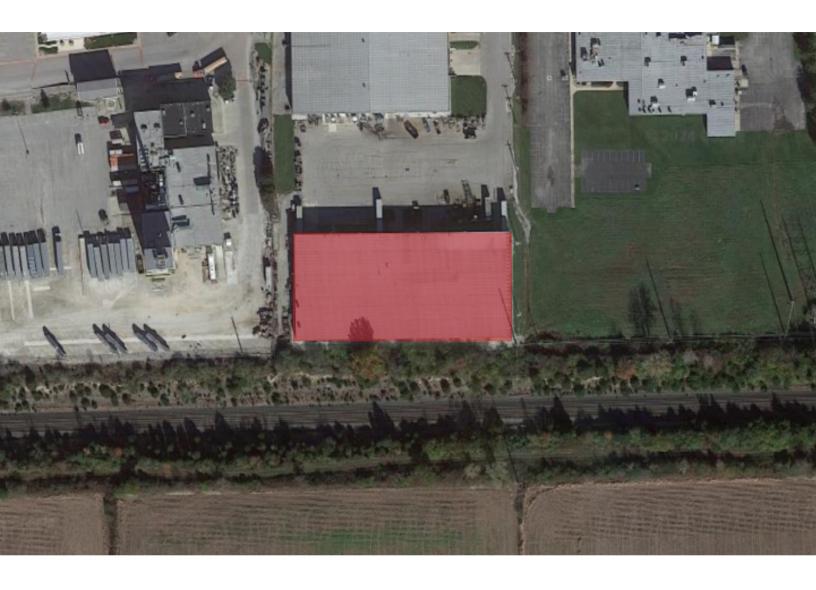

JLL SEE A BRIGHTER WAY

# For lease

52,906 SF Available

2345-2349 Industrial Dr Sidney, OH 45365





# Property Details

| Total SF     | 52,906       |
|--------------|--------------|
| Office SF    | 4,549        |
| Clear Height | 20'          |
| Columns      | 40' x 24'    |
| Power        | 3 Phase/480V |
| Docks        | 5            |
| Drive In     | 2            |

| Sprinkler     | Wet System                      |
|---------------|---------------------------------|
| Lighting      | LED                             |
| Floor Drains  | No                              |
| Zoning        | IIM- Industrial Innovation Mfg. |
| Parking Spots | 30                              |
| Lease Rate    | \$5.75 PSF NNN                  |
| Op.Ex.        | \$0.80 PSF                      |



### 2345-2349 Industrial Dr Sidney, OH 45365

#### **Interior & Exterior Renovations:**

- Brand new o