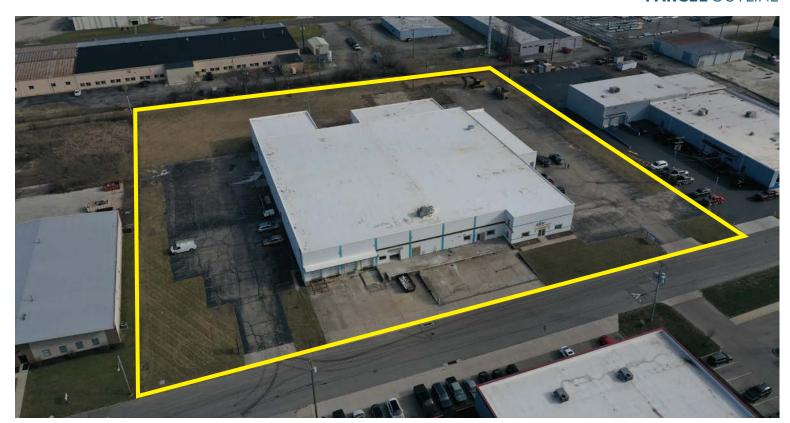

20'-22' Clear Height: Year Built: 1969, fully renovated in 2023/2024 **Type Construction:** Concrete Block Lighting: **LED** Column Spacing: 30' x 50' Five (5) total,  $8'6" \times 9'$  and four (4) with Dock door: mechanical pit levelers

Five (5) total drive-in doors: One (1) 16'x16', one Drive-in door: (1) 12'x16', two (2) 12'x12', one (1) 8'x10' Sprinkler: Yes-Wet System **Electrical Service:** 240V, 3phase, 4,000 amps Heat: Natural Gas Heat in Warehouse Front loaded docks: 65' concrete apron off street, Truck court: 80'+ on sides of building with drive-in access 80+ parking spaces with parking available on Parking Lot: both sides of building Restrooms: Two sets (one set in office, one set in warehouse) Montgomery R72 16701 0066 County Parcel ID: Zoning: 1-1

#### **PARCEL OUTLINE**



#### INFO@SQFTCOMMERCIAL.COM (513) 843-1600 | SQFTCOMMERCIAL.COM



Rod MacEachen

(513) 675-5764 | Rod@SqFtCommercial.com (513) 739-39

(513) 739-3985 | Roddy@SqFtCommercial.com

Jared Wagoner

(812) 890-1768 | Jared@SqFtCommercial.com

Amy Castaneda (503) 310-9768 | Amy@SqFtCommercial.com

(513) 426-4864 | Sarah@SqFtCommercial.com

Sarah Kern

## 131 JANNEY RD.

#### **DISTANCE MAP**



INFO@SQFTCOMMERCIAL.COM (513) 843-1600 | SQFTCOMMERCIAL.COM



Rod MacEachen

(513) 675-5764 | Rod@SqFtCommercial.com

Amy Castaneda

(503) 310-9768 | Amy@SqFtCommercial.com

Roddy MacEachen

(513) 739-3985 | Roddy@SqFtCommercial.com

Sarah Kern

(513) 426-4864 | Sarah@SqFtCommercial.com

Jared Wagoner

# 131 JANNEY RD.

#### **FLOOR PLAN**







Sarah Kern

INFO@SQFTCOMMERCIAL.COM (513) 843-1600 | SQF