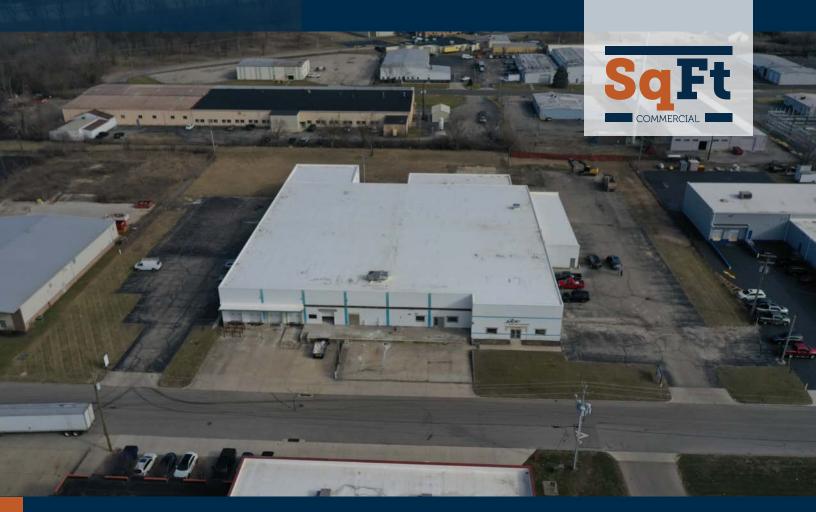

AVAILABLE FOR LEASE

#### PROPERTY HIGHLIGHTS

### 47,019 Total SqFt

- Located 1 mile from I-75 via Stanley Ave Exit
- Under New Ownership
- Complete remodel (interior & exterior) + new roof in 2024
- Outdoor Storage

- Drive-Thru Capability
- Heavy Power
- Docks & Drive-Ins
- Available Immediately
- Lease rate: \$6.95/SF NNN + \$1.49/SF OpEx

## 131 JANNEY RD.