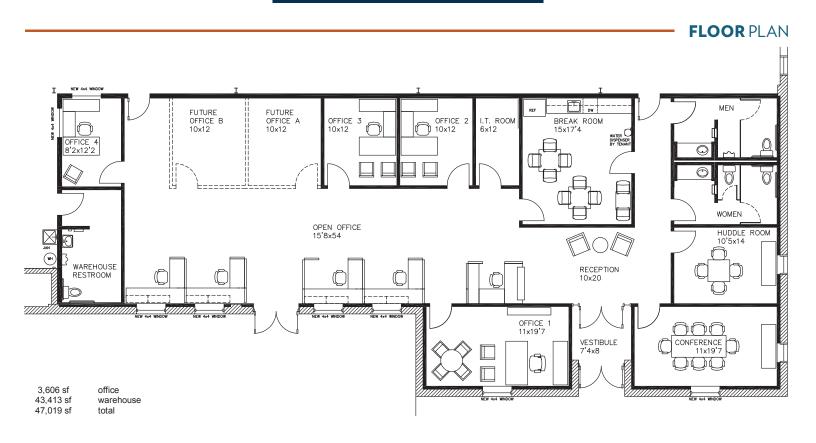

#### **FLOOR PLAN**

Sarah Kern

INFO@SQFTCOMMERCIAL.COM (513) 843-1600 | SQFTCOMMERCIAL.COM

Rod MacEachen

(513) 675-5764 | Rod@SqFtCommercial.com

Roddy MacEachen

(513) 739-3985 | Roddy@SqFtCommercial.com

**Jared Wagoner** 

#### **PROPERTY DETAILS**

Total SqFt: 47,019 Warehouse SqFt: 43,413 Office SqFt: 3,606 Acreage: 3.65 20'-22' Clear Height: Year Built: 1969, fully renovated in 2023/2024 **Type Construction:** Concrete Block Lighting: **LED** Column Spacing: 30' x 50' Five (5) total,  $8'6" \times 9'$  and four (4) with Dock door: mechanical pit levelers

Five (5) total drive-in doors: One (1) 16'x16', one Drive-in door: (1) 12'x16', two (2) 12'x12', one (1) 8'x10' Sprinkler: Yes-Wet System **Electrical Service:** 240V, 3phase, 4,000 amps Heat: Natural Gas Heat in Warehouse Front loaded docks: 65' concrete apron off street, Truck court: 80'+ on sides of building with drive-in access 80+ parking spaces with parking available on Parking Lot: both sides of building Restrooms: Two sets (one set in office, one set in warehouse) Montgomery R72 16701 0066 County Parcel ID: Zoning: 1-1